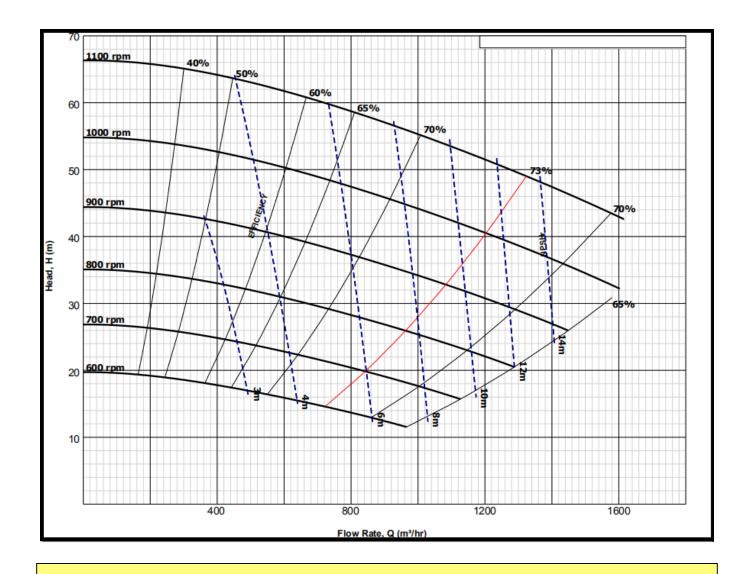

### Specifications:

| Pump Model | OEM Model | Base<br>Type | Bearing<br>Assembly | Power (Kw) | Flow(m3/h) | Head(m) | Speed(rpm) | Max.Effi. |
|------------|-----------|--------------|---------------------|------------|------------|---------|------------|-----------|
|            |           | туре         | Assembly            |            |            |         |            |           |
| SM/200E    | 10/8E-M   | E            | EAM005M             | 120        | 666-1440   | 14-60   | 600-1100   | 73%       |
|            |           |              |                     |            |            |         |            |           |

| SM/200F | 10/8F-M | F | F005M | 260 |
|---------|---------|---|-------|-----|
| SM/200R | 10/8R-M | R | R005M | 300 |

**Performance Curve with Standard Impeller, Metal F8147A05:** 