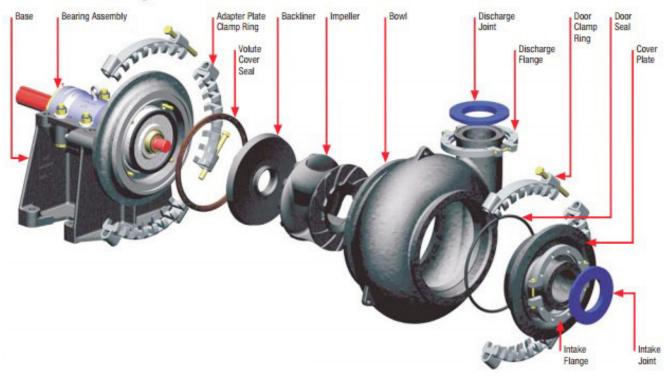

### Structure:

## **Sectional Arrangement**

Product link: https://www.qualityslurrypump.com/heavy-duty-sand-gravel-pump-sg200f-2.html