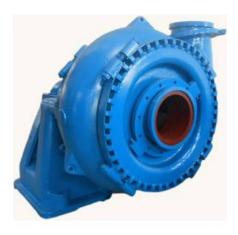

# Heavy Duty Sand Gravel Pump SG/200F

Pump Model: SG/200F (10/8F-G)

The SG range of dredge and gravel pumps is designed to provide continuous pumping of highly abrasive slurries containing large particles at high maintained efficiencies with low maintenance and ownership costs.

The impeller fitted to our SG heavy duty gravel pumps is the closed type with three vanes, which allow the impeller to pass large rocks. The heavy-duty dredge pump is specifically designed for low head duties such as hopper dredging and barge loading.