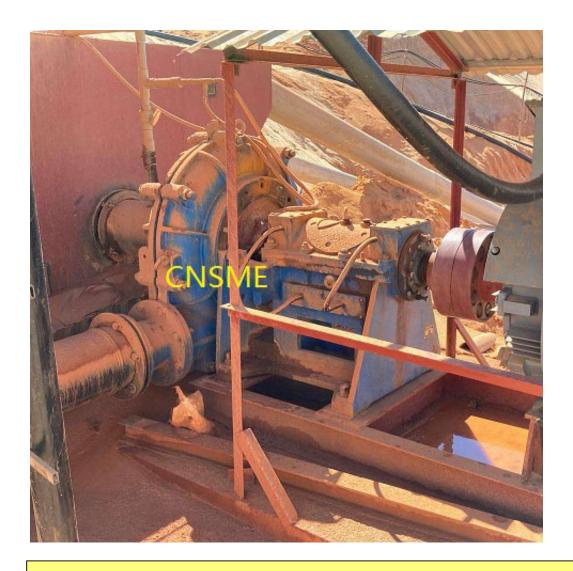

Applications of High-Pressure Heavy Duty Slurry Pump 150ZJ-A60:

Filter Press Loading, Power Plants, Mineral Processing, Flue Gas Desulphurization, Coal Washing, Metallurgy etc.