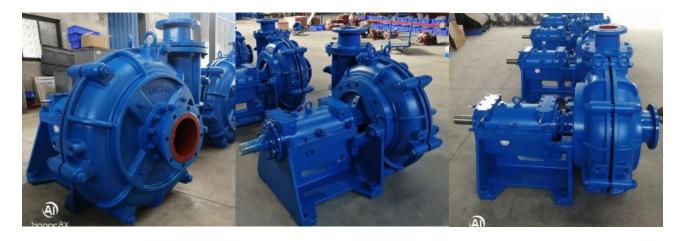

## High Pressure Heavy Duty Slurry Pump 150ZJ-A60

High-Pressure Heavy Duty Slurry Pump Model: 150ZJ-A60

ZJ series slurry pumps, totally designed and developed by Chinese local engineers. High-Pressure Heavy Duty Slurry Pumps are high head slurry pumps mainly used for filter press, coal washing, power plants, etc.. 150ZJ is a 6-inch discharge size slurry pump, with impellers varying from 420mm to 710mm.

## **Material Construction:**

| Part Description     | Standard      | Alternative                      |
|----------------------|---------------|----------------------------------|
| Impeller             | A05           | A33, A49                         |
| Volute Liner         | A05           | A33, A49                         |
| Front Liner          | A05           | A33, A49                         |
| Back Liner           | A05           | A33, A49                         |
| Split Outter Casings | Grey Iron     | Ductile Iron                     |
| Shaft                | Carbon Steel  | SS304, SS316                     |
| Shaft Sleeve         | SS304         | SS316, Ceramic, Tungstan Carbide |
| Shaft Seal           | Expeller Seal | Gland Packing, Mechanical Seal   |
| Bearings             | ZWZ, HRB      | SKF, Timken, NSK etc.            |