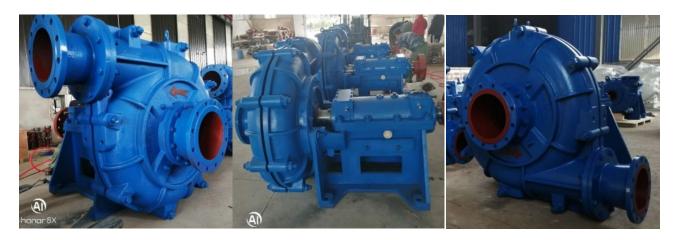

# High Pressure Heavy Duty Slurry Pump 250ZJ-A75

High Pressure Heavy Duty Slurry Pumps Model: 250ZJ-A75

CNSME is a professional supplier of slurry pumps and spare parts originated from China, with over 10 years experience in manufacturing and exporting. Our slurry pumps ranges from 1 inch to 30 inch, which are widely used for mining, dredging and mills.

ZJ series slurry pumps, totally designed and developed by Chinese local engineers, are high head slurry pumps mainly used for filter press, coal washing, power plants etc.. 250ZJ is a 10-inch discharge size slurry pump, with impellers varying from 600mm to 1030mm.

High Pressure Heavy Duty Slurry Pumps are wet-end spare parts are made of high chrome alloy ONLY, a kind of highly abrasion and erosion resistant white iron, similar to ASTM A532. There are no elastomer alternatives.