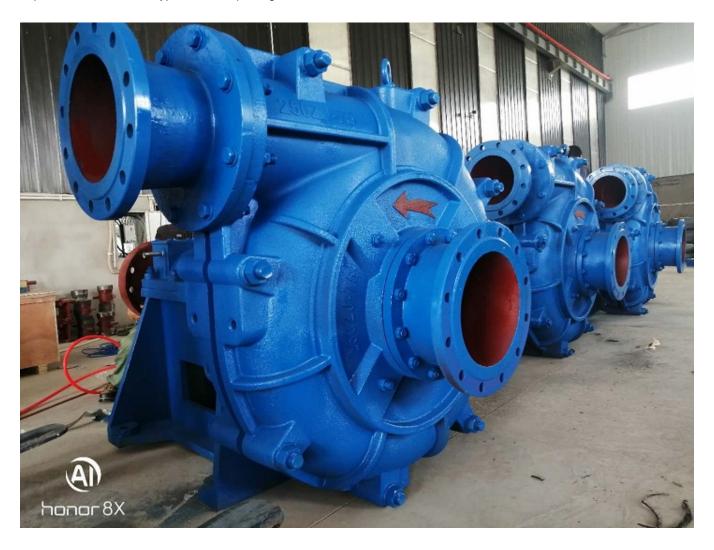

# High Pressure Heavy Duty Slurry Pump 250ZJ-A75

High Pressure Heavy Duty Slurry Pumps Model: 250ZJ-A75

CNSME is a professional supplier of slurry pumps and spare parts originated from China, with over 10 years experience in manufacturing and exporting. Our slurry pumps ranges from 1 inch to 30 inch, which are widely used for mining, dredging and mills.

ZJ series slurry pumps, totally designed and developed by Chinese local engineers, are high head slurry pumps mainly used for filter press, coal washing, power plants etc.. 250ZJ is a 10-inch discharge size slurry pump, with impellers varying from 600mm to 1030mm.

High Pressure Heavy Duty Slurry Pumps are wet-end spare parts are made of high chrome alloy ONLY, a kind of highly abrasion and erosion resistant white iron, similar to ASTM A532. There are no elastomer alternatives.