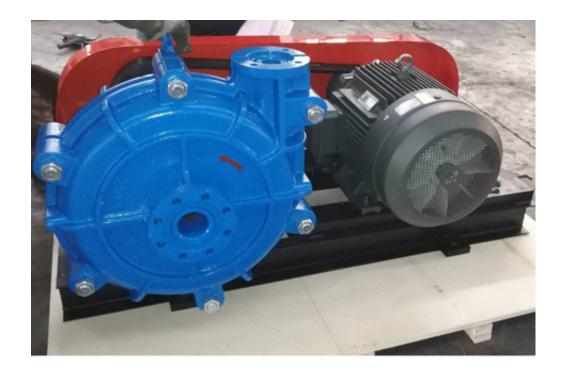

# Horizontal Metal Lined High Head Slurry Pump SBH/50D

Pump Model: SBH/50D (3/2D-HH)

SBH/50D is equivalent to 3/2D-HH, a 2" discharge high head slurry pump. SBH pumps are designed for heavy duty applications where require high head per stage at high pressure, which are suitable for long distance transportation or other applications where more than one pump in series are required.