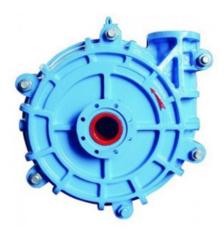

# Horizontal Metal Lined High Head Slurry Pump SBH/50D

Pump Model: SBH/50D (3/2D-HH)

SBH/50D is equivalent to 3/2D-HH, a 2" discharge high head slurry pump. SBH pumps are designed for heavy duty applications where require high head per stage at high pressure, which are suitable for long distance transportation or other applications where more than one pump in series are required.

### **Material Construction:**

| Part Description     | Standard      | Alternative                      |
|----------------------|---------------|----------------------------------|
| Impeller             | A05           | A33, A49                         |
| Volute Liner         | A05           | A33, A49                         |
| Front Liner          | A05           | A33, A49                         |
| Back Liner           | A05           | A33, A49                         |
| Split Outter Casings | Grey Iron     | Ductile Iron                     |
| Shaft                | Carbon Steel  | SS304, SS316                     |
| Shaft Sleeve         | SS304         | SS316, Ceramic, Tungstan Carbide |
| Shaft Seal           | Expeller Seal | Gland Packing, Mechanical Seal   |
| Bearings             | ZWZ, HRB      | SKF, Timken, NSK etc.            |