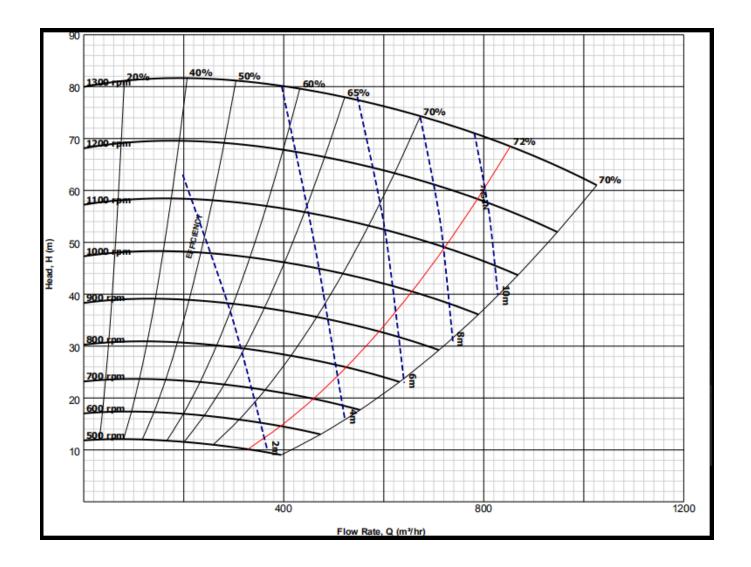

#### Specifications:

Flowrate: 360-828m3/hr; Head: 10-61m; Speed: 500-1140rpm; Bearing Assembly: F005M

Impeller: 5-Vane Closed Type with Vane Diameter: 510mm; Max. Passage Size: 63mm; Max. Efficiency: 72%

(Optional Impeller: 6-Vane Impeller, Closed Type, Vane Diameter: 545mm with Max. Passage Size 50mm)

Performance Curve with Standard Impeller, Metal F6147A05: