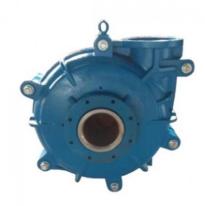

# Horizontal Metal Lined Slurry Pump SH/150F

Pump Model: SH/150F (8/6F-AH)

SH/150F is equivalent to 8/6F-AH, a 6" discharge slurry pump, which is widely used for abrasive and robust slurry applications. SH/150F is horizontal centrifugal type heavy duty slurry pump. It is used to handle tailings in various mining sectors. Plus, it can also be used to feed cyclones for sand washing plants, quarries, etc. SH is high wear-resistant pump series for the hydraulic conveyance of liquids-solids of any type. It's wet-end spare parts are made of high chrome alloy, a kind of highly abrasion and erosion resistant white iron, similar to ASTM A532.

#### **Material Construction:**

| Part Description     | Standard      | Alternative                      |
|----------------------|---------------|----------------------------------|
| Impeller             | A05           | A33, A49                         |
| Volute Liner         | A05           | A33, A49                         |
| Front Liner          | A05           | A33, A49                         |
| Back Liner           | A05           | A33, A49                         |
| Split Outter Casings | Grey Iron     | Ductile Iron                     |
| Shaft                | Carbon Steel  | SS304, SS316                     |
| Shaft Sleeve         | SS304         | SS316, Ceramic, Tungstan Carbide |
| Shaft Seal           | Expeller Seal | Gland Packing, Mechanical Seal   |
| Bearings             | ZWZ, HRB      | SKF, Timken, NSK etc.            |