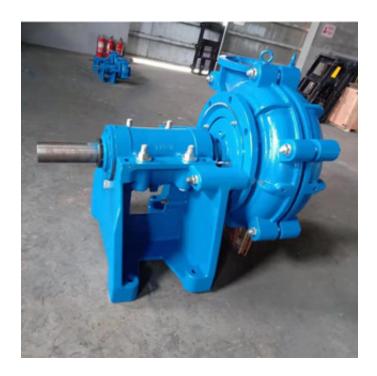

# Horizontal Metal Lined Slurry Pump SH/150F

Pump Model: SH/150F (8/6F-AH)

SH/150F is equivalent to 8/6F-AH, a 6" discharge slurry pump, which is widely used for abrasive and robust slurry applications. SH/150F is horizontal centrifugal type heavy duty slurry pump. It is used to handle tailings in various mining sectors. Plus, it can also be used to feed cyclones for sand washing plants, quarries, etc. SH is high wear-resistant pump series for the hydraulic conveyance of liquids-solids of any type. It's wet-end spare parts are made of high chrome alloy, a kind of highly abrasion and erosion resistant white iron, similar to ASTM A532.