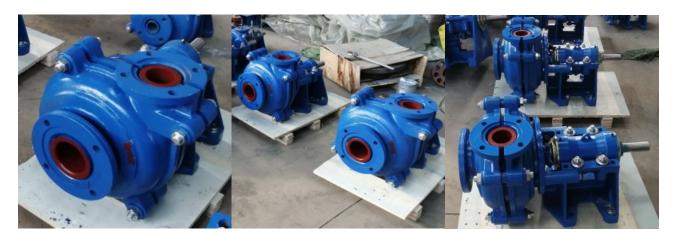

## Horizontal Metal Lined Slurry Pump SH/75C

Horizontal Metal Lined Slurry Pumps Model: SH/75C (4/3-AH)

SH/75C is equivalent to 4/3C-AH, a 3" discharge small slurry pump. orizontal Metal Lined Slurry Pumps are widely used for abrasive and robust slurry applications. The slurry pump can be supplied as bare shaft slurry pump only, or can be supplied complete with electric motor and accessories. For electric motors, we can supply brands like ABB, Siemens, WEG, and for accessories, both coupling and belts & pulleys are available.

SH/50C is horizontal centrifugal type heavy duty slurry pump. It is used to handle tailings in various mining sectors. Plus, it can also be used to feed cyclones for sand washing plants, quarries, etc. SH is high wear-resistant pump series for the hydraulic conveyance of liquids-solids of any type. It's wet-end spare parts are made of high chrome alloy, a kind of highly abrasion and erosion resistant white iron, similar to ASTM A532.

**Applications of Horizontal Metal Lined Slurry Pumps:** 

Mine and Quarry, Brine Salt Slurry, Sugar Industry, Clay, Zinc Mining, Suspension Prepation, Sand and Gravel etc.