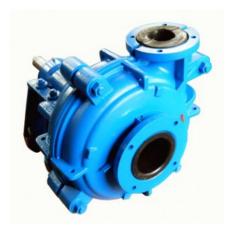

# Horizontal Rubber Lined Slurry Pump SHR/100D

## Pump Model: SHR/100D (6/4D-AHR)

SHR/100D is equivalent to 6/4D-AHR, a 4" discharge rubber lined slurry pump, which is widely used for corrosive slurry applications. SHR/100D is the most popular pump model among our horizontal centrifugal type heavy duty rubber lined slurry pumps. It is used to handle tailings in various mining sectors. Plus, it can also be used to feed cyclones for sand washing plants, quarries, etc. SHR is high corrosion-resistant pump series for the hydraulic conveyance of liquids-solids of any type. It's wet-end spare parts are made of natural rubber R55, a black soft natural rubber, which has superior erosion resistance to all other materials in fine particle slurry applications. The high erosion resistance of R55 is provided by the combination of its high resilience, high tensile strength and low Shore Hardness.