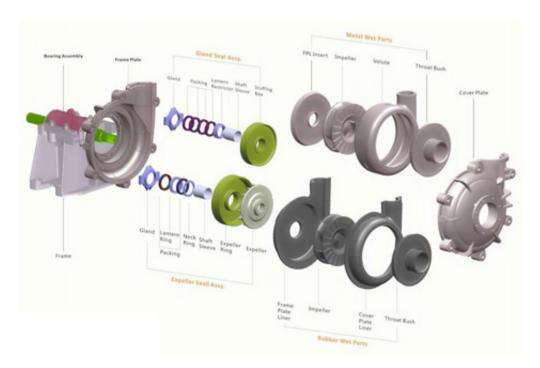

#### Material Construction:

| Part Description     | Standard      | Alternative                      |
|----------------------|---------------|----------------------------------|
| Impeller             | R55           | Polyurethane                     |
| Cover Plate Liner    | R55           | Polyurethane                     |
| Frame Plate Liner    | R55           | Polyurethane                     |
| Throatbush           | R55           | Polyurethane                     |
| Split Outter Casings | Grey Iron     | Ductile Iron                     |
| Shaft                | Carbon Steel  | SS304, SS316                     |
| Shaft Sleeve         | SS304         | SS316, Ceramic, Tungstan Carbide |
| Shaft Seal           | Expeller Seal | Gland Packing, Mechanical Seal   |
| Bearings             | ZWZ, HRB      | SKF, Timken, NSK etc.            |

#### **Construction & Structure:**