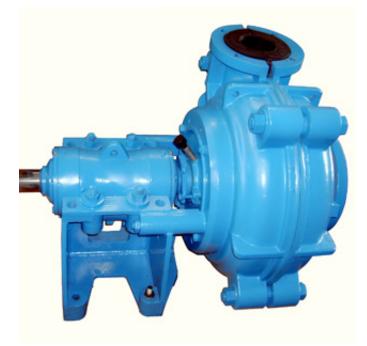

# Horizontal Rubber Lined Slurry Pump SHR/100D

## Pump Model: SHR/100D (6/4D-AHR)

SHR/100D is equivalent to 6/4D-AHR, a 4" discharge rubber lined slurry pump, which is widely used for corrosive slurry applications. SHR/100D is the most popular pump model among our horizontal centrifugal type heavy duty rubber lined slurry pumps. It is used to handle tailings in various mining sectors. Plus, it can also be used to feed cyclones for sand washing plants, quarries, etc. SHR is high corrosion-resistant pump series for the hydraulic conveyance of liquids-solids of any type. It's wet-end spare parts are made of natural rubber R55, a black soft natural rubber, which has superior erosion resistance to all other materials in fine particle slurry applications. The high erosion resistance of R55 is provided by the combination of its high resilience, high tensile strength and low Shore Hardness.