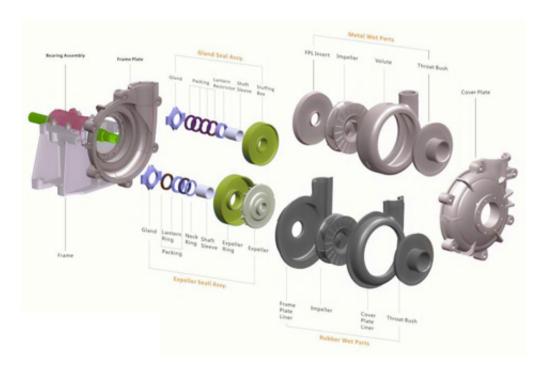

#### **Material Construction:**

| Part Description     | Standard      | Alternative                      |
|----------------------|---------------|----------------------------------|
| Impeller             | R55           | Polyurethane                     |
| Cover Plate Liner    | R55           | Polyurethane                     |
| Frame Plate Liner    | R55           | Polyurethane                     |
| Throatbush           | R55           | Polyurethane                     |
| Split Outter Casings | Grey Iron     | Ductile Iron                     |
| Shaft                | Carbon Steel  | SS304, SS316                     |
| Shaft Sleeve         | SS304         | SS316, Ceramic, Tungstan Carbide |
| Shaft Seal           | Expeller Seal | Gland Packing, Mechanical Seal   |
| Bearings             | ZWZ, HRB      | SKF, Timken, NSK etc.            |

**Construction & Structure:** 