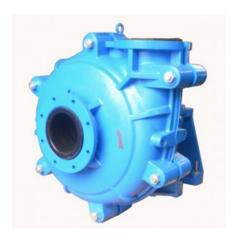

# Horizontal Rubber Lined Slurry Pump SHR/200F

Pump Model: SHR/200F (10/8F-AHR)

SHR/200F is equivalent to 10/8F-AHR, a 8" discharge rubber lined slurry pump, which is widely used for corrosive slurry applications. SHR/200F is horizontal centrifugal type heavy duty rubber lined slurry pump. It is used to handle tailings in various mining sectors. Plus, it can also be used to feed cyclones for sand washing plants, quarries, etc. SHR is high corrosion-resistant pump series for the hydraulic conveyance of liquids-solids of any type. It's wet-end spare parts are made of natural rubber R55, a black soft natural rubber, which has superior erosion resistance to all other materials in fine particle slurry applications. The high erosion resistance of R55 is provided by the combination of its high resilience, high tensile strength and low Shore Hardness.