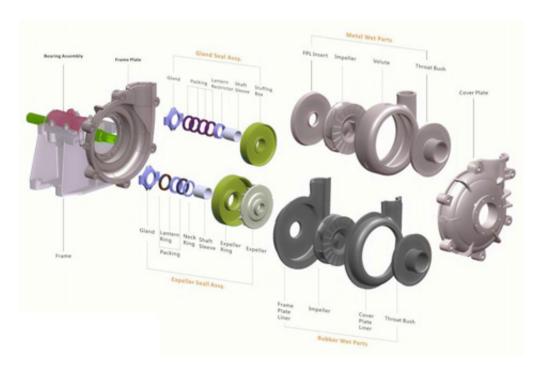

#### Material Construction:

| Part Description     | Standard      | Alternative                      |
|----------------------|---------------|----------------------------------|
| Impeller             | R55           | Polyurethane                     |
| Cover Plate Liner    | R55           | Polyurethane                     |
| Frame Plate Liner    | R55           | Polyurethane                     |
| Throatbush           | R55           | Polyurethane                     |
| Split Outter Casings | Grey Iron     | Ductile Iron                     |
| Shaft                | Carbon Steel  | SS304, SS316                     |
| Shaft Sleeve         | SS304         | SS316, Ceramic, Tungstan Carbide |
| Shaft Seal           | Expeller Seal | Gland Packing, Mechanical Seal   |
| Bearings             | ZWZ, HRB      | SKF, Timken, NSK etc.            |

#### **Construction & Structure:**