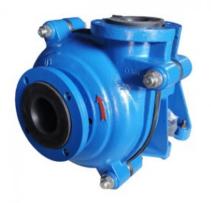

# Horizontal Rubber Lined Slurry Pump SHR/75C

### Pump Model: SHR/75C (3/4C-AHR)

SHR/75C is equivalent to 4/3C-AHR, a 3" discharge rubber lined slurry pump, which is widely used for corrosive slurry applications. SHR/75C is a relatively smaller pump model among our horizontal centrifugal type heavy duty rubber lined slurry pumps. It is used to handle tailings in various mining sectors. Plus, it can also be used to feed cyclones for sand washing plants, quarries, etc. SHR is high corrosion-resistant pump series for the hydraulic conveyance of liquids-solids of any type. It's wet-end spare parts are made of natural rubber R55, a black soft natural rubber, which has superior erosion resistance to all other materials in fine particle slurry applications. The high erosion resistance of R55 is provided by the combination of its high resilience, high tensile strength and low Shore Hardness.