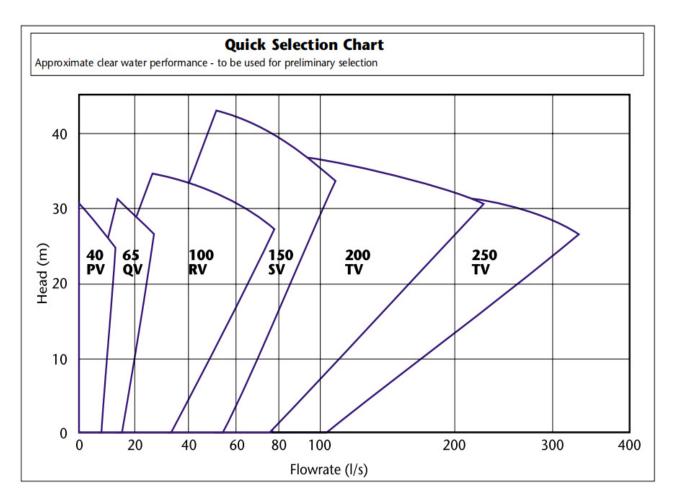

## Specifications:

| Pump    | Allowable  | Material | Clear Water Performance |          |           |          | Impeller   |        |           |
|---------|------------|----------|-------------------------|----------|-----------|----------|------------|--------|-----------|
| Model   | Max. Power |          | Capacity Q              | Head     | Speed     | Max.Eff. | Length     | No. of | Vane Dia. |
|         | (kw)       | Impeller | m³/h                    | H(m)     | n(r/min)  | ?%       | Shaft (mm) | Vanes  | (mm)      |
| SV/40P  | 15         | Metal    | 19.44-43.2              | 4.5-28.5 | 1000-2200 | 40       | 900        | 5      | 195       |
| SV/65Q  | 30         | (A05)    | 23.4-111                | 5-29.5   | 700-1500  | 50       | 1200       |        | 290       |
| SV/100R | 75         |          | 54-289                  | 5-35     | 500-1200  | 56       | 1500       |        | 390       |
| SV/150S | 110        |          | 108-479.16              | 8.5-40   | 500-1000  | 52       | 1800       |        | 480       |
| SV/200S | 110        |          | 189-891                 | 6.5-37   | 400-850   | 64       | 2100       |        | 550       |
| SV/250T | 200        |          | 180-1080                | 10-35    | 400-750   | 60       | 2400       |        | 605       |
| SV/300T | 200        |          | 180-1440                | 5-30     | 350-700   | 62.1     | 2400       |        | 610       |