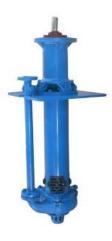

## Metal Lined Vertical Slurry Pump SV/40P

Slurry Pumps Model: SV/40P (40PV/SP)

The SV heavy-duty cantilever sump pump is designed for applications requiring greater reliability and durability than conventional vertical process pumps can offer. The heavy-duty cantilever design makes the SV sump pump ideally suited for heavy continuous handling of abrasive liquids and slurries whilst submerged in sumps or pits. The rugged SV heavy-duty sump pumps are available in a wide range of popular sizes to suit most pumping applications. Thousands of these pumps are proving their reliability and efficiency worldwide in Minerals Processing, Coal Preparation, Chemical Processing, Effluent Handling, Sand and Gravel, and almost every other tank, pit, or hole-in-the-ground slurry handling situation.