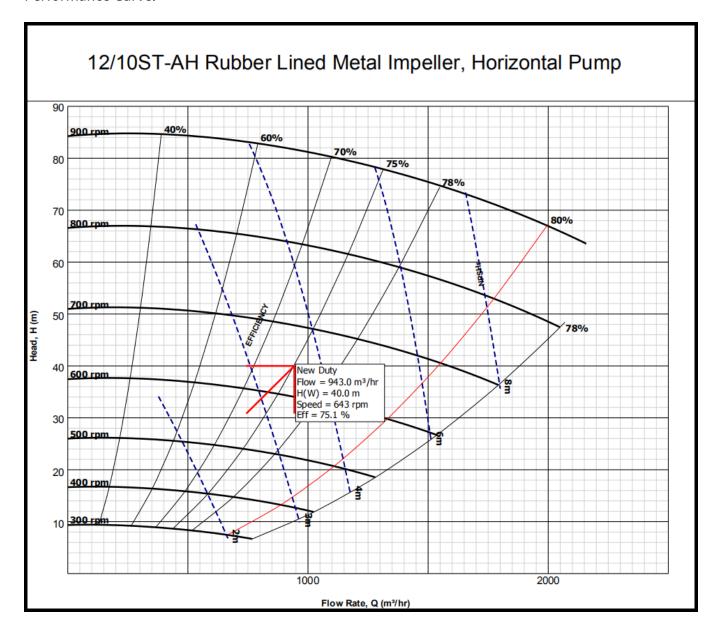

## **Performance Curve:**

Product link: https://www.qualityslurrypump.com/rubber-lined-slurry-pump-shr250st.html

## Specifications:

Flowrate: up to 1500m3/hr; Head: upto 50m; Speed: upto 650rpm; Bearing Assembly: SH005M

(Optional Bearing Assembly: SH005M with Max. Motor Power of 560Kw)

Impeller: 5-Vane Closed Type with Vane Diameter: 686mm; Max. Passage Size: 76mm; Max.

Efficiency: 80%