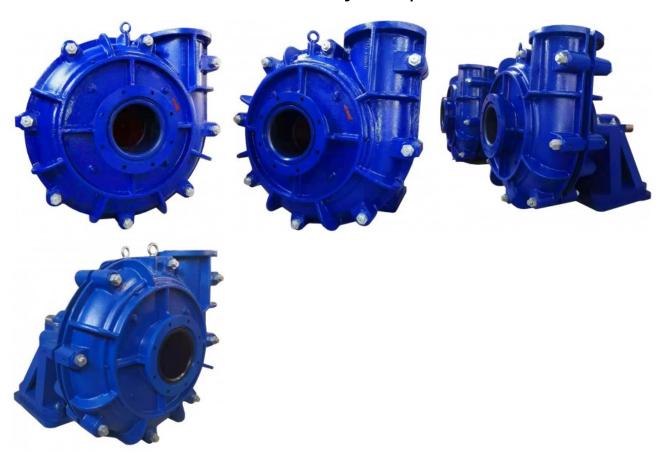

## Rubber Lined Slurry Pump SHR/250ST

Rubber Lined Slurry Pumps Model: SHR/250ST (12/10ST-AHR)

SHR/250ST is equivalent to 12/10ST-AHR, a 10" discharge rubber lined slurry pump, which is widely used for corrosive slurry applications. SHR/250ST is horizontal centrifugal type heavy duty rubber lined slurry pump. Rubber Lined Slurry Pumps are used to handle tailings in various mining sectors. Plus, it can also be used to feed cyclones for sand washing plants, quarries, etc. SHR is high corrosion-resistant pump series for the hydraulic conveyance of liquids-solids of any type. It's wet-end spare parts are made of natural rubber R55, a black soft natural rubber, which has superior erosion resistance to all other materials in fine particle slurry applications. The high erosion resistance of R55 is provided by the combination of its high resilience, high tensile strength and low Shore Hardness.

In fact, this model is a little special, because this pump is installed with metal impeller, although the inner liners are rubber. This way, the actual head of the pump will be higher than that of fully rubber lined.