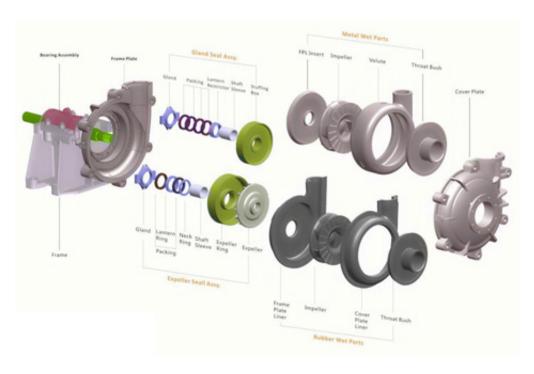

## **Construction & Structure:**

| Part Description     | Standard      | Alternative                      |  |
|----------------------|---------------|----------------------------------|--|
| Impeller             | A05           | Polyurethane, Metal A05          |  |
| Cover Plate Liner    | R55           | Polyurethane                     |  |
| Frame Plate Liner    | R55           | Polyurethane                     |  |
| Throatbush           | R55           | Polyurethane                     |  |
| Split Outter Casings | Grey Iron     | Ductile Iron                     |  |
| Shaft                | Carbon Steel  | SS304, SS316                     |  |
| Shaft Sleeve         | SS304         | SS316, Ceramic, Tungstan Carbide |  |
| Shaft Seal           | Expeller Seal | Gland Packing, Mechanical Seal   |  |
| Bearings             | ZWZ, HRB      | SKF, Timken, NSK etc.            |  |