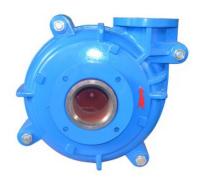

# Horizontal Metal Lined Slurry Pump SH/100D

## Pump Model: SH/100D (6/4D-AH)

SH/100D is equivalent to 6/4D-AH, a 4" discharge slurry pump, which is also our best-seller among our SH series Heavy Duty slurry pumps. SH series slurry pumps are specially designed for highly abrasive slurries. The wet-end spare parts are available in materials high chrome alloy, or soft natural rubber, or polyurethane. The shaft seals are available from gland packing seal, expeller seal, and mechanical seal. The SME SH series heavy-duty horizontal slurry pumps offer a wide range of world-class hard metal and rubber-lined slurry pumps for abrasive pumping applications.