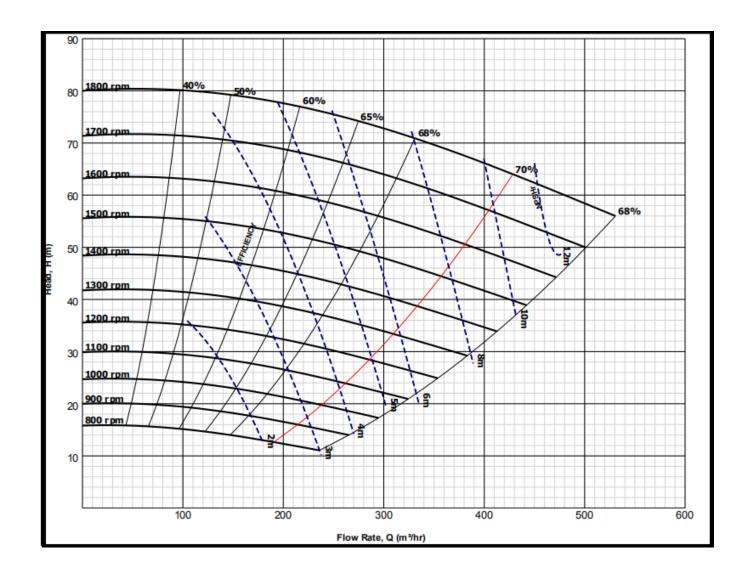

### Specifications:

| Pump Model | OEM Model | Base<br>Type | Bearing<br>Assembly | Power<br>(Kw) | Flow(m3/h) | Head(m) | Speed(rpm) | Max.Effi. |
|------------|-----------|--------------|---------------------|---------------|------------|---------|------------|-----------|
| SH/100D    | 6/4D-AH   | D            | DAM005M             | 60            | 162-360    | 12-56   | 800-1550   | 65%       |
| SH/100DD   | 6/4DD-AH  | DD           | DDAM005M            | 110           | 1          |         |            |           |
| SH/100E    | 6/4E-AH   | Е            | E005M               | 120           | 1          |         |            |           |
| SH/100EE   | 6/4EE-AH  | EE           | EE005M              | 225           | 1          |         |            |           |

Performance Curve with Standard Impeller, Metal 5-Vane E4147A05:

Product link: https://www.qualityslurrypump.com/test-t-hot-featured.html